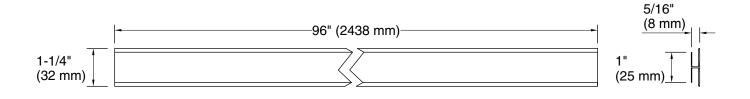

## **Technical Information**

All product dimensions are nominal. Material: Anodized Aluminum, Powder-coated Aluminum